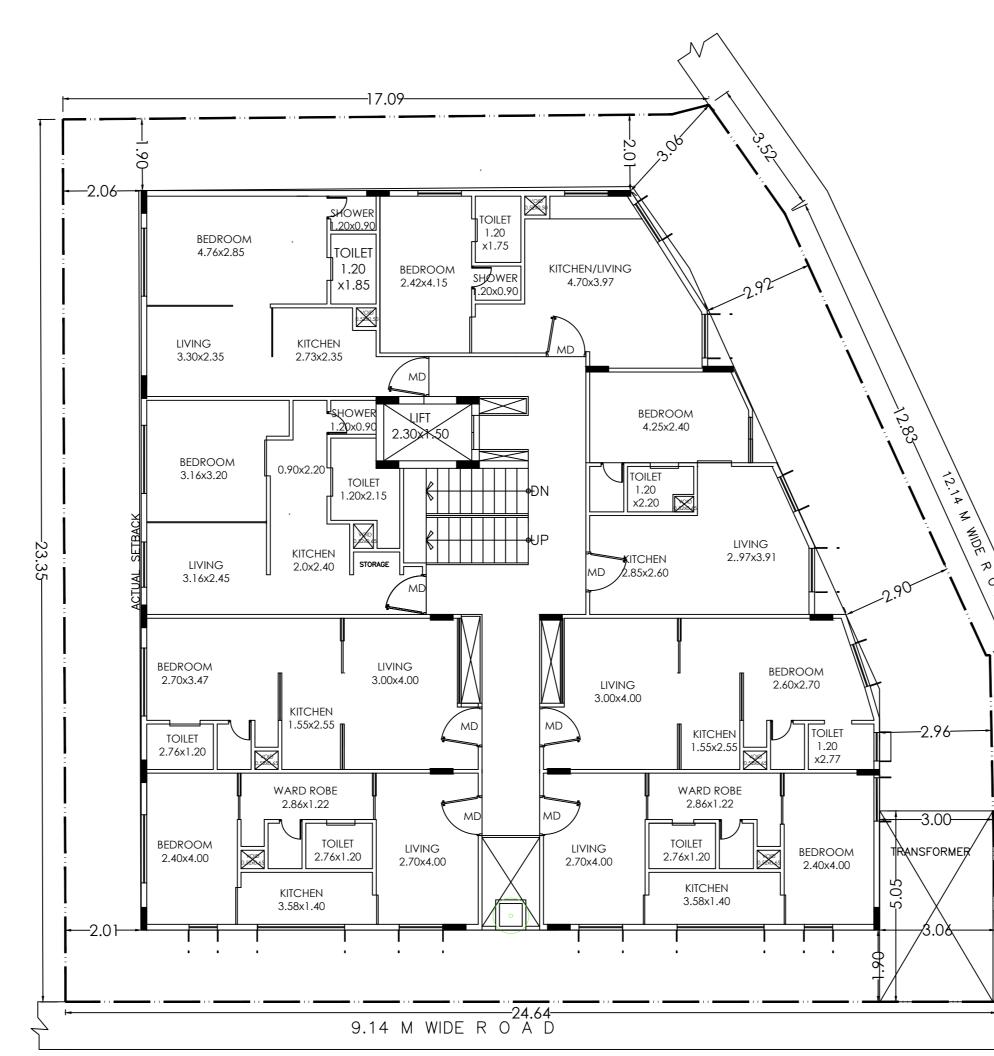

Blocks

 Total:
 1377.88
 21.84
 13.96
 3.49
 26.73
 313.22
 981.84
 16.80
 998.64

| FLOOR        | Name   | UnitBUA Type | UnitBUA Area | Carpet Area | No. of Rooms | No. of Tenement |
|--------------|--------|--------------|--------------|-------------|--------------|-----------------|
|              | GF-01  | FLAT         | 34.91        | 33.05       | 2            |                 |
|              | GF-02  | FLAT         | 35.43        | 32.96       | 3            |                 |
|              | GF-03  | FLAT         | 33.32        | 31.74       | 3            | ]               |
| GROUND       | GF-04  | FLAT         | 33.09        | 32.04       | 3            | 8               |
| FLOOR PLAN   | GF-05  | FLAT         | 37.02        | 34.77       | 3            | ) °             |
|              | GF-06  | FLAT         | 36.71        | 34.77       | 3            |                 |
|              | GF-07  | FLAT         | 34.50        | 33.26       | 3            |                 |
|              | GF-08  | FLAT         | 38.26        | 37.21       | 3            |                 |
|              | TYP-01 | FLAT         | 34.91        | 33.05       | 2            |                 |
|              | TYP-02 | FLAT         | 35.43        | 32.96       | 3            |                 |
|              | TYP-03 | FLAT         | 33.32        | 31.74       | 3            |                 |
| TYPICAL - 1& | TYP-04 | FLAT         | 33.09        | 32.04       | 3            | 16              |
| 2 FLOOR PLAN | TYP-05 | FLAT         | 37.02        | 34.77       | 3            | 10              |
|              | TYP-06 | FLAT         | 36.71        | 34.77       | 3            |                 |
|              | TYP-07 | FLAT         | 34.08        | 33.48       | 3            |                 |
|              | TYP-08 | FLAT         | 38.26        | 37.21       | 3            |                 |
| Total:       | -      | -            | 848.87       | 809.80      | 69           | 24              |

|                            | Block Name             | Block U     | se E      | Block SubUse<br>Apartment |       | Block Structure<br>Bldg upto 11.5 mt. Ht. |            | Block Land Use<br>Category<br>R |       |
|----------------------------|------------------------|-------------|-----------|---------------------------|-------|-------------------------------------------|------------|---------------------------------|-------|
|                            | RESI<br>(APARTMENTBLD) | Resident    | tial      |                           |       |                                           |            |                                 |       |
| Required Parking(Table 7a) |                        |             |           |                           |       |                                           |            |                                 |       |
|                            | Block                  | Typo        | Cubling   | Area                      | Ur    | nits                                      |            | Car                             |       |
|                            | Name                   | Туре        | SubUse    | (Sq.mt.)                  | Reqd. | Prop.                                     | Reqd./Unit | Reqd.                           | Prop. |
|                            | RESI<br>(APARTMENTBLD) | Residential | Apartment | 0 - 50                    | 2     | -                                         | 1          | 12                              | -     |
| - Г                        |                        |             |           |                           |       |                                           |            |                                 |       |

| Vehicle Type          | Re  | qd.           | Achieved |               |  |  |
|-----------------------|-----|---------------|----------|---------------|--|--|
| venicie rype          | No. | Area (Sq.mt.) | No.      | Area (Sq.mt.) |  |  |
| Car                   | 12  | 165.00        | 14       | 192.50        |  |  |
| Visitor's Car Parking | 2   | 27.50         | 0        | 0.00          |  |  |
| Total Car             | 14  | 192.50        | 14       | 192.50        |  |  |
| TwoWheeler            | -   | 27.50         | 0        | 0.00          |  |  |
| Other Parking         | -   | -             | -        | 120.72        |  |  |
|                       |     |               |          |               |  |  |

| Block                  | No. of<br>Same Bldg |          | Deductions (Area in Sq.mt.) |       |                 |       |         | Proposed<br>FAR Area<br>(Sq.mt.) | Add Area<br>In FAR<br>(Sq.mt.) | Total FAR<br>Area | Tnmt<br>(No.) |
|------------------------|---------------------|----------|-----------------------------|-------|-----------------|-------|---------|----------------------------------|--------------------------------|-------------------|---------------|
|                        | ounio blug          | (Sq.mt.) | StairCase                   | Lift  | Lift<br>Machine | Void  | Parking | Resi.                            | Stair                          | (Sq.mt.)          |               |
| RESI<br>(APARTMENTBLD) | 1                   | 1377.88  | 21.84                       | 13.96 | 3.49            | 26.73 | 313.22  | 981.84                           | 16.80                          | 998.64            | 24            |
| Grand<br>Total:        | 1                   | 1377.88  | 21.84                       | 13.96 | 3.49            | 26.73 | 313.22  | 981.84                           | 16.80                          | 998.64            | 24.00         |