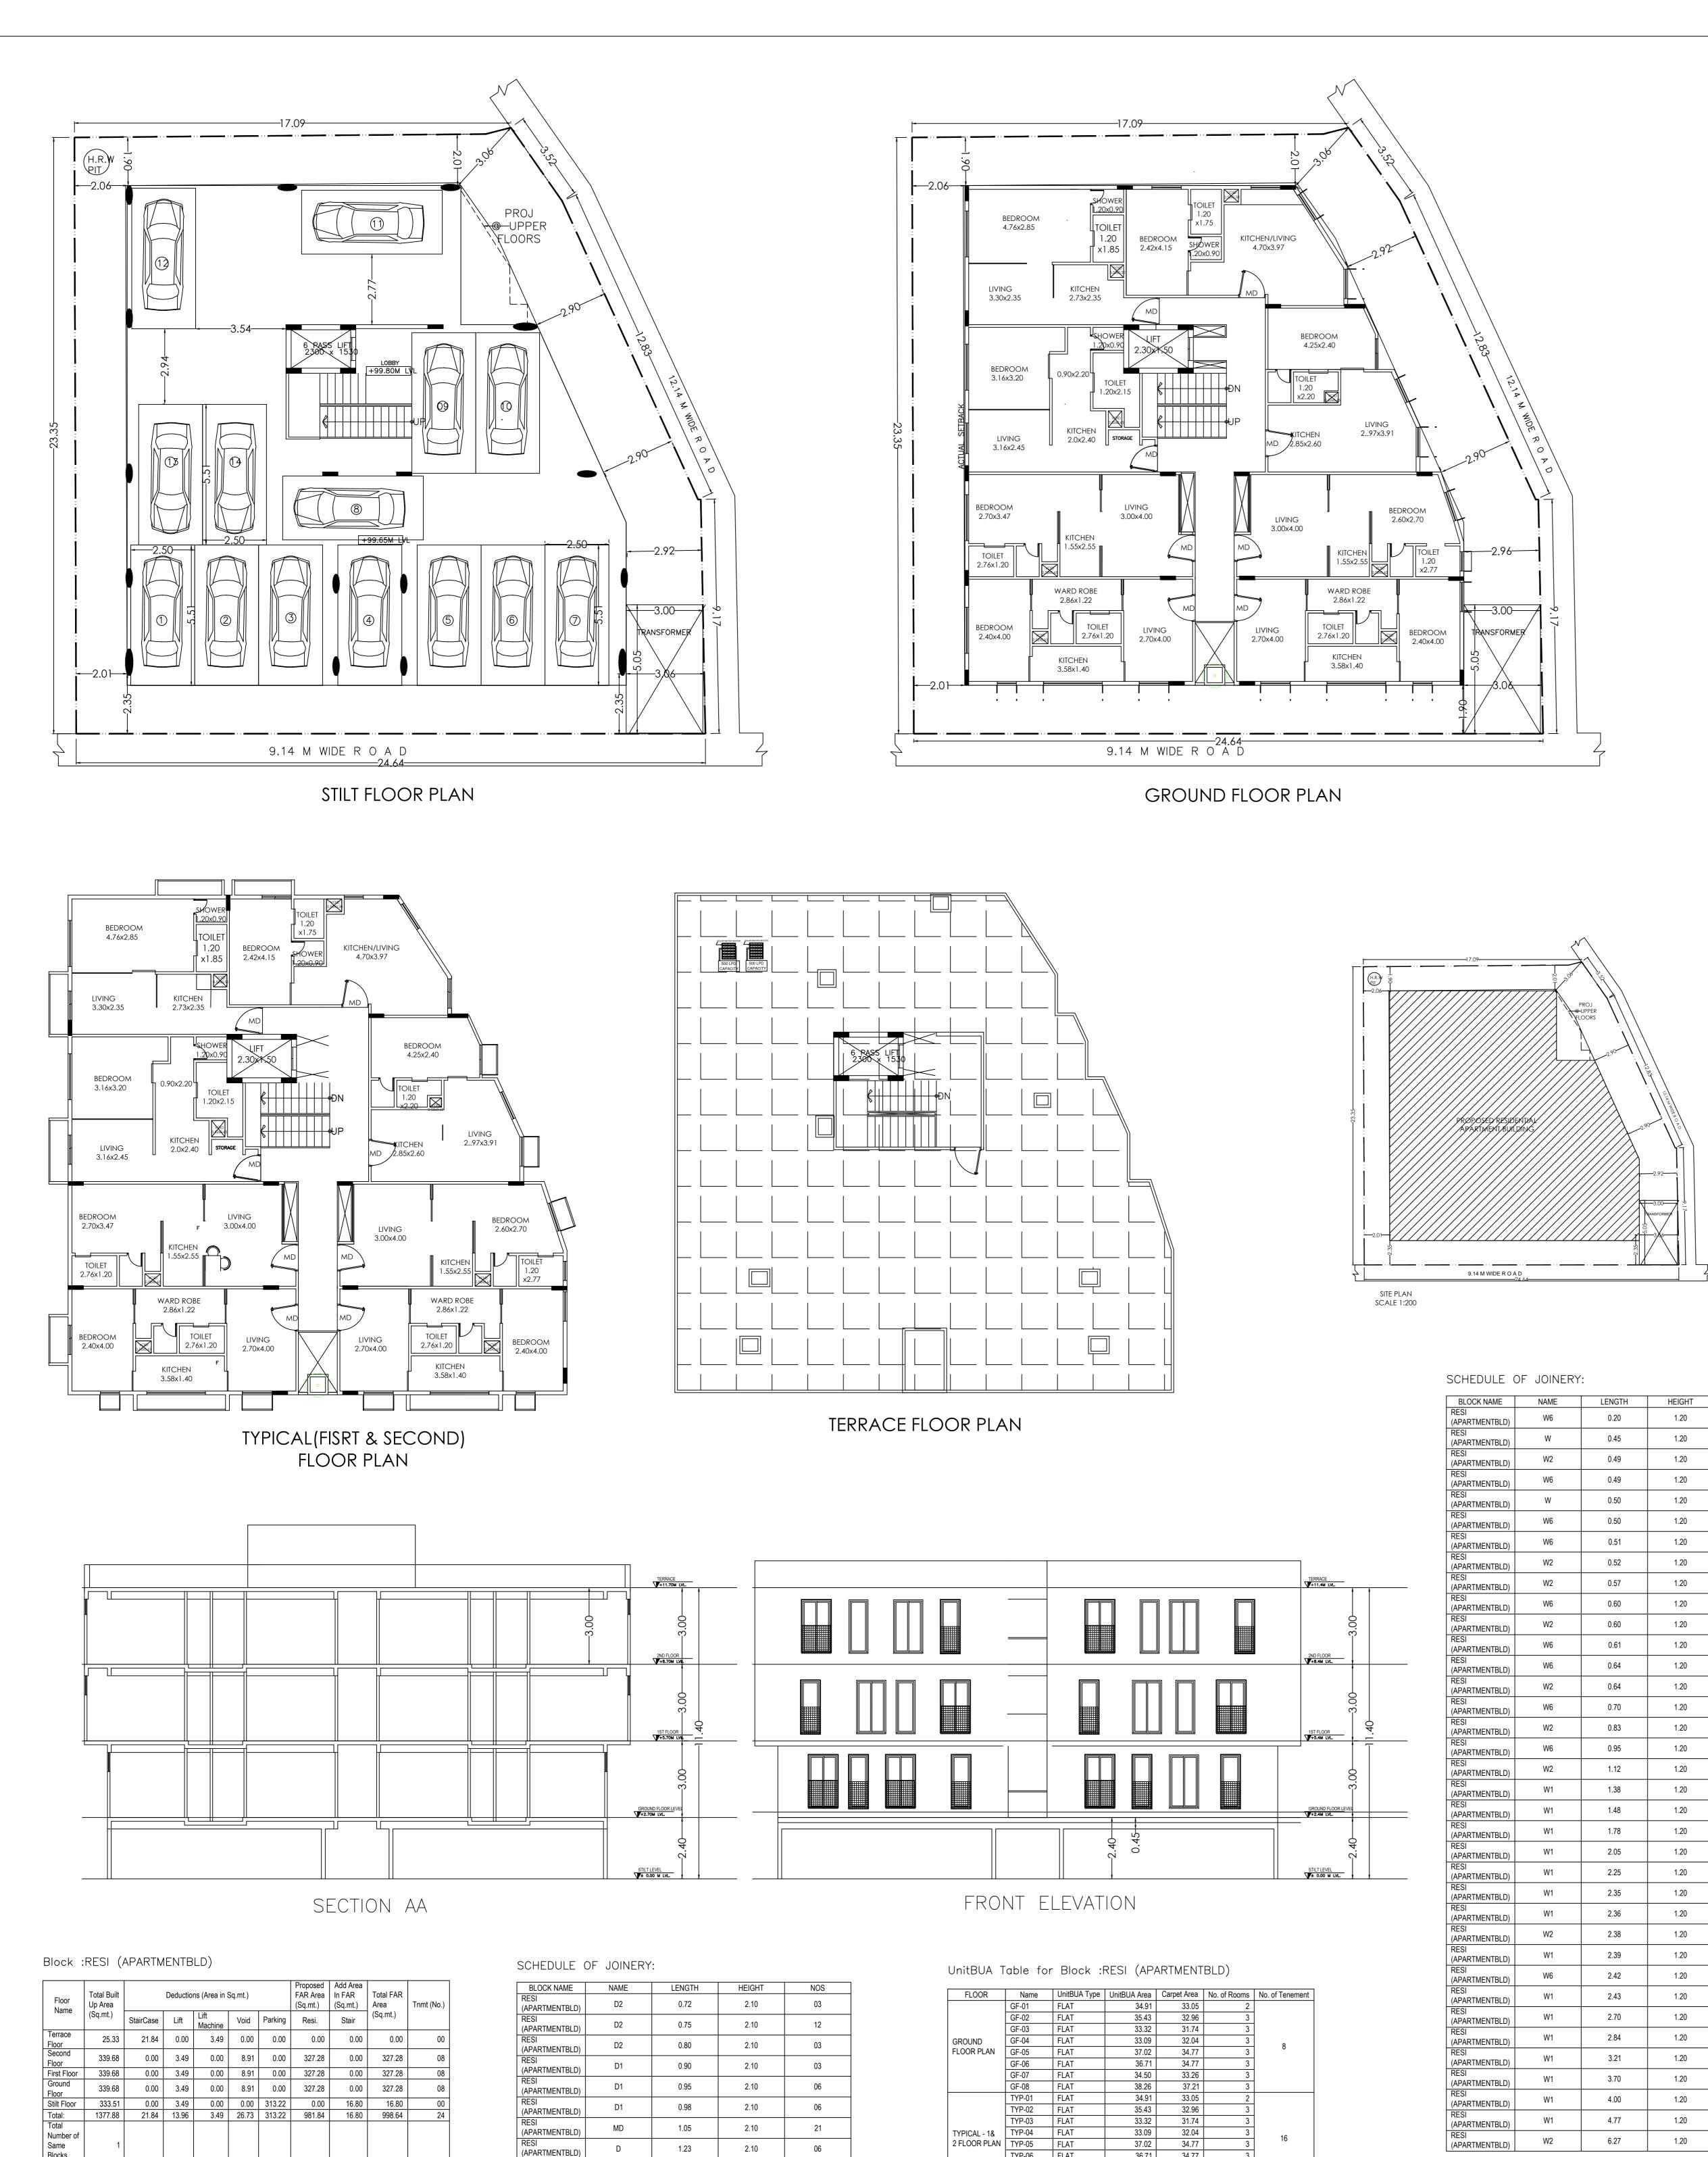

| HEIGHT | NOS |
|--------|-----|
| 2.10   | 03  |
| 2.10   | 12  |
| 2.10   | 03  |
| 2.10   | 03  |
| 2.10   | 06  |
| 2.10   | 06  |
| 2.10   | 21  |
| 2.10   | 06  |
| 2.10   | 03  |
| 2.10   | 03  |
|        |     |

1.25

1.44

D

D1

RESI

RESI

(APARTMENTBLD)

(APARTMENTBLD)

Blocks

 Total:
 1377.88
 21.84
 13.96
 3.49
 26.73
 313.22
 981.84
 16.80
 998.64

| FLOOR        | Name   | UnitBUA Type | UnitBUA Area | Carpet Area | No. of Rooms | No. of Tenement |
|--------------|--------|--------------|--------------|-------------|--------------|-----------------|
|              | GF-01  | FLAT         | 34.91        | 33.05       | 2            |                 |
|              | GF-02  | FLAT         | 35.43        | 32.96       | 3            |                 |
|              | GF-03  | FLAT         | 33.32        | 31.74       | 3            | ]               |
| GROUND       | GF-04  | FLAT         | 33.09        | 32.04       | 3            | 8               |
| FLOOR PLAN   | GF-05  | FLAT         | 37.02        | 34.77       | 3            | ) °             |
|              | GF-06  | FLAT         | 36.71        | 34.77       | 3            |                 |
|              | GF-07  | FLAT         | 34.50        | 33.26       | 3            |                 |
|              | GF-08  | FLAT         | 38.26        | 37.21       | 3            |                 |
|              | TYP-01 | FLAT         | 34.91        | 33.05       | 2            |                 |
|              | TYP-02 | FLAT         | 35.43        | 32.96       | 3            |                 |
|              | TYP-03 | FLAT         | 33.32        | 31.74       | 3            |                 |
| TYPICAL - 1& | TYP-04 | FLAT         | 33.09        | 32.04       | 3            | 16              |
| 2 FLOOR PLAN | TYP-05 | FLAT         | 37.02        | 34.77       | 3            | 10              |
|              | TYP-06 | FLAT         | 36.71        | 34.77       | 3            |                 |
|              | TYP-07 | FLAT         | 34.08        | 33.48       | 3            |                 |
|              | TYP-08 | FLAT         | 38.26        | 37.21       | 3            |                 |
| Total:       | -      | -            | 848.87       | 809.80      | 69           | 24              |

| COLOR INDEX                 |
|-----------------------------|
| PLOT BOUNDARY               |
| ABUTTING ROAD               |
| PROPOSED WORK (COVERAGE AR  |
| EXISTING (To be retained)   |
| EXISTING (To be demolished) |

## Approval Condition :

This Plan Sanction is issued

1.Sanction is accorded for t NAGAR,, Bangalore.

a).Consist of 1Stilt + 1Grou 2.Sanction is accorded for F

other use. 3.313.22 area reserved for 4.Development charges tov has to be paid to BWSSB a

|                            | Block Name             | Block U     | se E      | Block SubUse<br>Apartment |       | Block Structure<br>Bldg upto 11.5 mt. Ht. |            | Block Land Use<br>Category<br>R |       |
|----------------------------|------------------------|-------------|-----------|---------------------------|-------|-------------------------------------------|------------|---------------------------------|-------|
|                            | RESI<br>(APARTMENTBLD) | Resident    | tial      |                           |       |                                           |            |                                 |       |
| Required Parking(Table 7a) |                        |             |           |                           |       |                                           |            |                                 |       |
|                            | Block                  | Typo        | Cubling   | Area                      | Ur    | nits                                      |            | Car                             |       |
|                            | Name                   | Туре        | SubUse    | (Sq.mt.)                  | Reqd. | Prop.                                     | Reqd./Unit | Reqd.                           | Prop. |
|                            | RESI<br>(APARTMENTBLD) | Residential | Apartment | 0 - 50                    | 2     | -                                         | 1          | 12                              | -     |
| - Г                        |                        |             |           |                           |       |                                           |            |                                 |       |

| Vehicle Type          | Re  | qd.           | Achieved |               |  |  |
|-----------------------|-----|---------------|----------|---------------|--|--|
| venicie rype          | No. | Area (Sq.mt.) | No.      | Area (Sq.mt.) |  |  |
| Car                   | 12  | 165.00        | 14       | 192.50        |  |  |
| Visitor's Car Parking | 2   | 27.50         | 0        | 0.00          |  |  |
| Total Car             | 14  | 192.50        | 14       | 192.50        |  |  |
| TwoWheeler            | -   | 27.50         | 0        | 0.00          |  |  |
| Other Parking         | -   | -             | -        | 120.72        |  |  |
|                       |     |               |          |               |  |  |

| Block                  | No. of<br>Same Bldg |          | Deductions (Area in Sq.mt.) |       |                 |       |         | Proposed<br>FAR Area<br>(Sq.mt.) | Add Area<br>In FAR<br>(Sq.mt.) | Total FAR<br>Area | Tnmt<br>(No.) |
|------------------------|---------------------|----------|-----------------------------|-------|-----------------|-------|---------|----------------------------------|--------------------------------|-------------------|---------------|
|                        | ounio blug          | (Sq.mt.) | StairCase                   | Lift  | Lift<br>Machine | Void  | Parking | Resi.                            | Stair                          | (Sq.mt.)          |               |
| RESI<br>(APARTMENTBLD) | 1                   | 1377.88  | 21.84                       | 13.96 | 3.49            | 26.73 | 313.22  | 981.84                           | 16.80                          | 998.64            | 24            |
| Grand<br>Total:        | 1                   | 1377.88  | 21.84                       | 13.96 | 3.49            | 26.73 | 313.22  | 981.84                           | 16.80                          | 998.64            | 24.00         |

|                                                                                                                                                                                                                                                                                                                                                                                                                                                           | PL<br>AE<br>PF<br>EX                                                                                                                                                                                                                                                                                                                                                                       | DLOR INDEX<br>OT BOUNDARY<br>BUTTING ROAD<br>ROPOSED WORK (COVERA<br>KISTING (To be retained)<br>KISTING (To be demolished)                                          |                                                                                                                                                                                                                       | N                                                                                                                                                       |                                             |                  |
|-----------------------------------------------------------------------------------------------------------------------------------------------------------------------------------------------------------------------------------------------------------------------------------------------------------------------------------------------------------------------------------------------------------------------------------------------------------|--------------------------------------------------------------------------------------------------------------------------------------------------------------------------------------------------------------------------------------------------------------------------------------------------------------------------------------------------------------------------------------------|----------------------------------------------------------------------------------------------------------------------------------------------------------------------|-----------------------------------------------------------------------------------------------------------------------------------------------------------------------------------------------------------------------|---------------------------------------------------------------------------------------------------------------------------------------------------------|---------------------------------------------|------------------|
| ed subject to the following conditions :<br>the Residential Building at 5 , 8 TH A MAIN ROAD,SAMPANGIRAM                                                                                                                                                                                                                                                                                                                                                  |                                                                                                                                                                                                                                                                                                                                                                                            |                                                                                                                                                                      |                                                                                                                                                                                                                       |                                                                                                                                                         | SCALE                                       | : <b>V</b> 1:100 |
|                                                                                                                                                                                                                                                                                                                                                                                                                                                           | AREA STATEMENT (BBN                                                                                                                                                                                                                                                                                                                                                                        | MP)                                                                                                                                                                  | VERSION NO.: 1.0.11<br>VERSION DATE: 01/11                                                                                                                                                                            | /2018                                                                                                                                                   |                                             | ]                |
| r car parking shall not be converted for any other purpose.                                                                                                                                                                                                                                                                                                                                                                                               | PROJECT DETAIL:<br>Authority: BBMP                                                                                                                                                                                                                                                                                                                                                         |                                                                                                                                                                      | Plot Use: Residential                                                                                                                                                                                                 |                                                                                                                                                         |                                             |                  |
| and BESCOM if any.<br>ning telephone cables, cubicles at ground level for postal services & space                                                                                                                                                                                                                                                                                                                                                         | nward_No:<br>3BMP/Ad.Com./EST/1504<br>Application Type: General                                                                                                                                                                                                                                                                                                                            |                                                                                                                                                                      | Plot SubUse: Apartmen<br>Land Use Zone: Reside                                                                                                                                                                        |                                                                                                                                                         |                                             | -                |
| in the premises shall be provided.                                                                                                                                                                                                                                                                                                                                                                                                                        | Proposal Type: Building P<br>Nature of Sanction: New                                                                                                                                                                                                                                                                                                                                       |                                                                                                                                                                      | Plot/Sub Plot No.: 5<br>Khata No. (As per Khata                                                                                                                                                                       | a Extract): 5                                                                                                                                           |                                             |                  |
| tock any building materials / debris on footpath or on roads or on drains.                                                                                                                                                                                                                                                                                                                                                                                | ocation: Ring-I<br>Building Line Specified as                                                                                                                                                                                                                                                                                                                                              | s per Z.R: NA                                                                                                                                                        | Locality / Street of the p<br>NAGAR,                                                                                                                                                                                  | roperty: 8 TH A MAIN RC                                                                                                                                 | DAD,SAMPANGIRAM                             | -                |
| per materials endangering the safety of people / structures etc. in                                                                                                                                                                                                                                                                                                                                                                                       | Zone: East (C)<br>Ward: Ward - 110 (C)                                                                                                                                                                                                                                                                                                                                                     |                                                                                                                                                                      |                                                                                                                                                                                                                       |                                                                                                                                                         |                                             |                  |
| tained from forest department for cutting trees before the commencement                                                                                                                                                                                                                                                                                                                                                                                   | Planning District: 106-Rick<br>AREA DETAILS:<br>AREA OF PLOT (Minim                                                                                                                                                                                                                                                                                                                        |                                                                                                                                                                      |                                                                                                                                                                                                                       |                                                                                                                                                         | SQ.MT.<br>515.60                            | -                |
| plans shall be posted in a conspicuous place of the licensed premises. The<br>opies of sanctioned plans with specifications shall be mounted on<br>d they shall be made available during inspections.                                                                                                                                                                                                                                                     | NET AREA OF PLOT<br>COVERAGE CHECK                                                                                                                                                                                                                                                                                                                                                         |                                                                                                                                                                      | (A)         51           (A-Deductions)         51                                                                                                                                                                    |                                                                                                                                                         |                                             |                  |
| contravenes the provisions of Building Bye-laws and rules in force, the       Permissible Coverage         pervisor will be informed by the Authority in the first instance, warned in       Proposed Coverage         cancel the registration if the same is repeated for the third time.       Achieved Net coverage                                                                                                                                    |                                                                                                                                                                                                                                                                                                                                                                                            |                                                                                                                                                                      | (b)                                                                                                                                                                                                                   |                                                                                                                                                         | 335.14<br>333.51                            |                  |
| pplicant or owner as the case may be shall strictly adhere to the duties and<br>in Schedule - IV (Bye-law No. 3.6) under sub section IV-8 (e) to (k).                                                                                                                                                                                                                                                                                                     |                                                                                                                                                                                                                                                                                                                                                                                            | Net coverage area ( 64.6<br>overage area left ( 0.32 %                                                                                                               | ,                                                                                                                                                                                                                     |                                                                                                                                                         | 333.51<br>1.63                              | -                |
| lation or footings before erection of walls on the foundation and in the case<br>ore erecting the columns "COMMENCEMENT CERTIFICATE" shall be obtained.                                                                                                                                                                                                                                                                                                   | Permissible<br>Additional F                                                                                                                                                                                                                                                                                                                                                                |                                                                                                                                                                      | II ( for amalgamated plot -                                                                                                                                                                                           | )                                                                                                                                                       | 1160.10<br>0.00                             |                  |
| t be occupied without obtaining "OCCUPANCY CERTIFICATE" from the                                                                                                                                                                                                                                                                                                                                                                                          | Premium F                                                                                                                                                                                                                                                                                                                                                                                  | TDR Area (60% of Perm<br>AR for Plot within Impace<br>AR FAR area ( 2.25 )                                                                                           | ,                                                                                                                                                                                                                     |                                                                                                                                                         | 0.00<br>0.00<br>1160.10                     | -                |
| ure that the Rain Water Harvesting Structures are provided & maintained in water for non potable purposes or recharge of ground water at all times apacity mentioned in the Bye-law 32(a).                                                                                                                                                                                                                                                                |                                                                                                                                                                                                                                                                                                                                                                                            | I FAR (98.32% )                                                                                                                                                      |                                                                                                                                                                                                                       |                                                                                                                                                         | 981.84<br>998.64                            |                  |
| ontravenes the provisions of Building Bye-laws and rules in force, the<br>ame to the concerned registered Architect / Engineers / Supervisor in the<br>second instance and cancel the registration of the professional if the same                                                                                                                                                                                                                        |                                                                                                                                                                                                                                                                                                                                                                                            | Net FAR Area ( 1.94 )<br>AR Area ( 0.31 )                                                                                                                            |                                                                                                                                                                                                                       |                                                                                                                                                         | 998.64<br>161.46                            | -                |
| me.<br>or / Professional responsible for supervision of work shall not shall not<br>v deviate the construction from the sanctioned plan, without previous                                                                                                                                                                                                                                                                                                 | Proposed E                                                                                                                                                                                                                                                                                                                                                                                 | rx<br>BuiltUp Area<br>re Area Add in BUA (La                                                                                                                         | yout Lvl)                                                                                                                                                                                                             |                                                                                                                                                         | 1377.88<br>0.53                             | -                |
| They shall explain to the owner s about the risk involved in contravention<br>ct, Rules, Bye-laws, Zoning Regulations, Standing Orders and Policy Orders of                                                                                                                                                                                                                                                                                               | Achieved B                                                                                                                                                                                                                                                                                                                                                                                 | BuiltUp Area                                                                                                                                                         |                                                                                                                                                                                                                       |                                                                                                                                                         | 1378.41                                     | ]                |
|                                                                                                                                                                                                                                                                                                                                                                                                                                                           | pproval Date : 02/28                                                                                                                                                                                                                                                                                                                                                                       | 8/2020 12:35:26 P                                                                                                                                                    | Μ                                                                                                                                                                                                                     |                                                                                                                                                         |                                             |                  |
| Labour Department of Government of Karnataka vide ADDENDUM<br>tter No. LD/95/LET/2013, dated: 01-04-2013 :                                                                                                                                                                                                                                                                                                                                                | yment Details                                                                                                                                                                                                                                                                                                                                                                              |                                                                                                                                                                      |                                                                                                                                                                                                                       |                                                                                                                                                         |                                             |                  |
| ner / Contractor and the construction workers working in the<br>e "Karnataka Building and Other Construction workers Welfare                                                                                                                                                                                                                                                                                                                              | Sr No. Chall<br>Num                                                                                                                                                                                                                                                                                                                                                                        | ber N                                                                                                                                                                | eceipt<br>umber Amount                                                                                                                                                                                                |                                                                                                                                                         | Transaction<br>Number<br>09/21/201          |                  |
| adhered to.  r / Owner / Contractor should submit the Registration of establishment and ers engaged at the time of issue of Commencement Certificate. A copy of the                                                                                                                                                                                                                                                                                       | 1 BBMP/19204                                                                                                                                                                                                                                                                                                                                                                               |                                                                                                                                                                      | 204/CH/19-20 9470<br>Head<br>Scrutiny Fee                                                                                                                                                                             |                                                                                                                                                         | 9086424039 3:20:03 P<br>Amount (INR) Remark |                  |
| nitted to the concerned local Engineer in order to inspect the establishment<br>tion of establishment and workers working at construction site or work place.                                                                                                                                                                                                                                                                                             | 1 1                                                                                                                                                                                                                                                                                                                                                                                        |                                                                                                                                                                      | Scrutiny Fee                                                                                                                                                                                                          | 3                                                                                                                                                       | 9470.9 -                                    |                  |
| Block NameBlock UseBlock SubUseBlock StructureCateRESI<br>(APARTMENTBLD)ResidentialApartmentBldg upto 11.5 mt. Ht.CateRequired Parking(Table 7a)ResidentialApartmentBldg upto 11.5 mt. Ht.CateBlock<br>NameTypeSubUseArea<br>(Sq.mt.)UnitsCateRESI<br>(APARTMENTBLD)ResidentialApartment0 - 502-1Total :Parking Check (Table 7b)No.Area (Sq.mt.)No.AreaVehicle TypeReqd.Area (Sq.mt.)No.AreaCar12165.001419Visitor's Car Parking227.5000TwoWheeler27.5000 | Car           t         Reqd.         Prop.           12         -           12         14           (Sq.mt.)         250           0.00         250           0.00         250           0.00         250           0.00         20.72           313.22         Add Area           FAR Area         In FAR           (Sq.mt.)         ing Resi.           22         981.84         16.80 | Total FAR<br>Area<br>(Sq.mt.)       Tnmt<br>(No.)         998.64       24         998.64       24.00                                                                 |                                                                                                                                                                                                                       |                                                                                                                                                         |                                             |                  |
| The plans are approved in accordance with the acceptan the Joint Commissioner (EAST_(C)_) on date: 28/02/2020 pnumber:                                                                                                                                                                                                                                                                                                                                    | ) v<br>v subject to lan approval.                                                                                                                                                                                                                                                                                                                                                          | SIGNAT<br>OWNER<br>NUMBE<br>M/s.RAJA<br>Partner Mi<br>for GIDDA<br>TH<br>CROSS,JA<br>BLOCK,BA<br>ARCHIT<br>/SUPEF<br>R. Vasant<br>Tata Silk<br>main road<br>BCC/BL-3 | 'S ADDRESS<br>R & CONTA<br>CAPITAL LLP Re<br>r.RAJA UDAYASI<br>NNA CHATRA #<br>AYANAGAR,7 TH<br>ANGALORE<br>ECT/ENGINE<br>RVISOR 'S S<br>h Madhava No 29<br>Fsim, Basavanag<br>d, Tata Silk Fsim,<br>3.6/E:3213:08-09 | S WITH ID<br>CT NUMBER<br>op by Designated<br>HANKAR GPA ho<br>3,36<br>I<br>EER<br>SIGNATURE<br>0, 2nd main road,<br>Judi./nNo 29, 2nd<br>Basavanagudi. | ARTMENT BUILDING                            | G AT             |
| ASSISTANT DIRECTOR OF TOWN PLANNIN                                                                                                                                                                                                                                                                                                                                                                                                                        | <b>IG (</b> EAST_(C)                                                                                                                                                                                                                                                                                                                                                                       | <u>)</u>   DRAWI                                                                                                                                                     | NG TITLE :                                                                                                                                                                                                            | 1665967757-2<br>12-29-54\$_\$L                                                                                                                          | .P                                          |                  |
| BHRUHAT BENGALURU MAHANAGAR                                                                                                                                                                                                                                                                                                                                                                                                                               | A PALIKE                                                                                                                                                                                                                                                                                                                                                                                   | SHEET I                                                                                                                                                              | NO: 1                                                                                                                                                                                                                 |                                                                                                                                                         | <b>J</b>                                    |                  |

| NAME | LENGTH | HEIGHT | NOS |
|------|--------|--------|-----|
| W6   | 0.20   | 1.20   | 03  |
| W    | 0.45   | 1.20   | 03  |
| W2   | 0.49   | 1.20   | 06  |
| W6   | 0.49   | 1.20   | 15  |
| W    | 0.50   | 1.20   | 03  |
| W6   | 0.50   | 1.20   | 03  |
| W6   | 0.51   | 1.20   | 03  |
| W2   | 0.52   | 1.20   | 03  |
| W2   | 0.57   | 1.20   | 03  |
| W6   | 0.60   | 1.20   | 03  |
| W2   | 0.60   | 1.20   | 01  |
| W6   | 0.61   | 1.20   | 06  |
| W6   | 0.64   | 1.20   | 03  |
| W2   | 0.64   | 1.20   | 03  |
| W6   | 0.70   | 1.20   | 06  |
| W2   | 0.83   | 1.20   | 03  |
| W6   | 0.95   | 1.20   | 03  |
| W2   | 1.12   | 1.20   | 03  |
| W1   | 1.38   | 1.20   | 03  |
| W1   | 1.48   | 1.20   | 03  |
| W1   | 1.78   | 1.20   | 03  |
| W1   | 2.05   | 1.20   | 03  |
| W1   | 2.25   | 1.20   | 06  |
| W1   | 2.35   | 1.20   | 03  |
| W1   | 2.36   | 1.20   | 03  |
| W2   | 2.38   | 1.20   | 03  |
| W1   | 2.39   | 1.20   | 06  |
| W6   | 2.42   | 1.20   | 03  |
| W1   | 2.43   | 1.20   | 03  |
| W1   | 2.70   | 1.20   | 03  |
| W1   | 2.84   | 1.20   | 03  |
| W1   | 3 21   | 1 20   | 03  |

03

03

06

03

06

| 0 + 0  |       |  |
|--------|-------|--|
|        |       |  |
|        |       |  |
| 9.17   |       |  |
|        |       |  |
| ₩<br>+ | <br>2 |  |